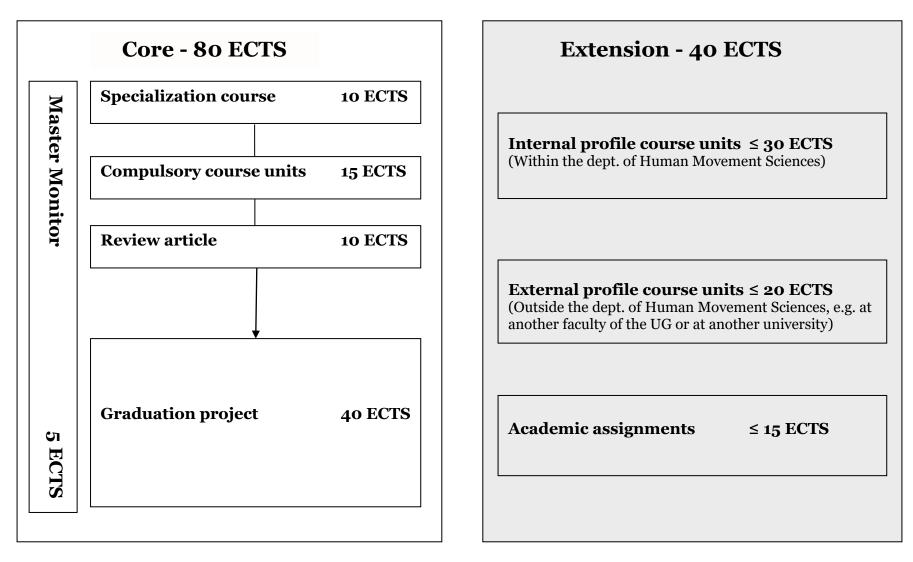

## Master degree programmes Human Movement Sciences 2024-2025

Core (left panel): elements in recommended order. Graduation project starts in the 2<sup>nd</sup> year, entry condition is 40 ECTS from the 1<sup>st</sup> year (including review and specialization course).

Extension (right panel): Possibilities to fill the extension space.

Version 0.1 24/25