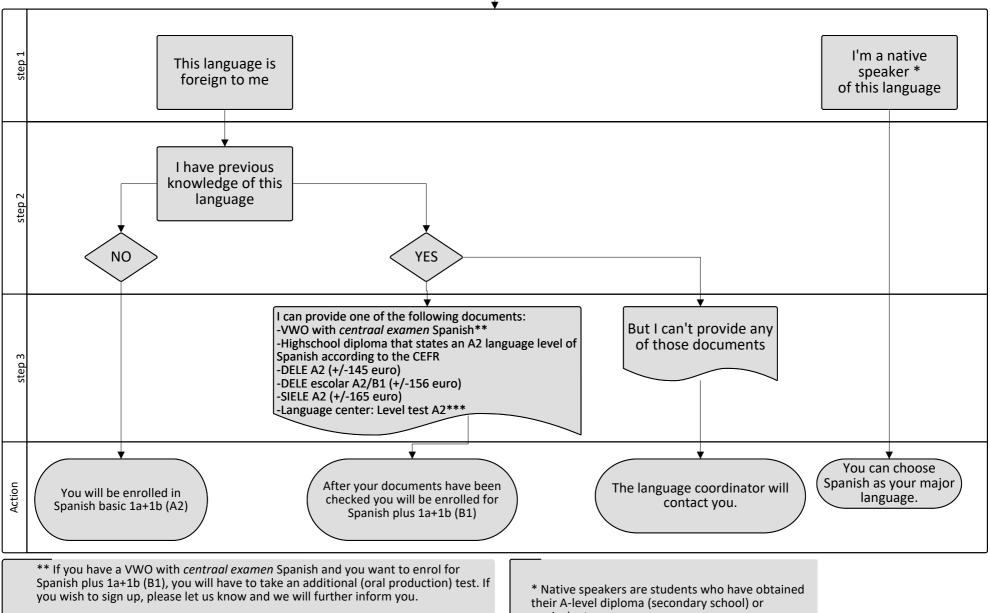

## Spanish major A2 or B1 - 2023 2024 Semester 1

\*\*\* Please note that if the student considers that s/he may have a higher level than A2 and, therefore, the student would like an exemption from one of the courses (e.g. Plus 1a or Plus 1a and 1b), the only way is by presenting a recent (less than one year old) DELE or SIELE certificate of the corresponding language level. In those cases, the result of the language level test from the Language Center does NOT grant an exemption.

equivalent:

- in an institution where the target language is used as the language of instruction or

- in a country where the target language is the official language used in the educational system