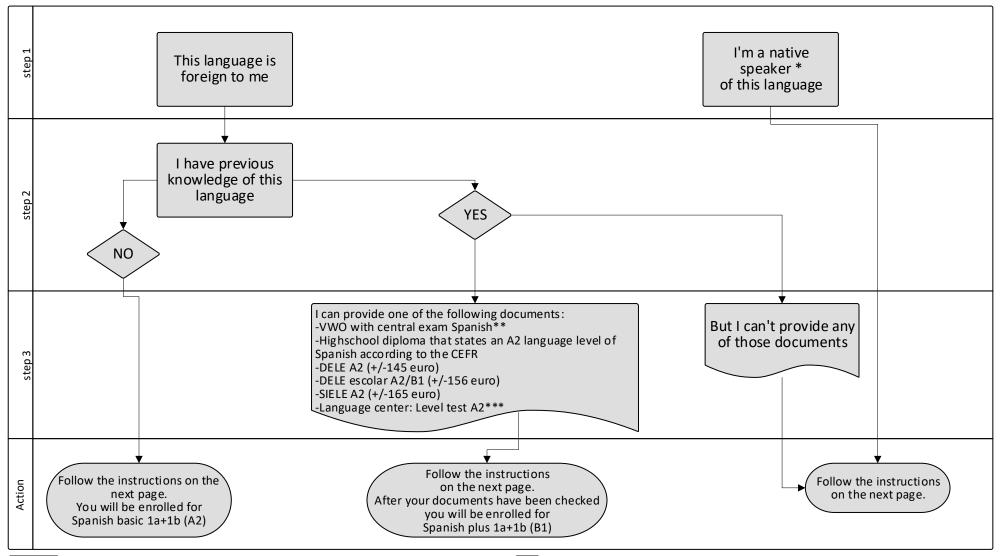

## Spanish major A2 or B1 - 2024 2025 Semester 1

- \*\* If you have a VWO with centraal examen Spanish and you want to enroll for Spanish plus 1a+1b (B1), you will have to take an additional (oral production) test. If you wish to sign up, please let us know and we will further inform you.
- \*\*\* Please note that if the student considers that s/he may have a higher level than A2 and, therefore, the student would like an exemption from one of the courses (e.g. Plus 1a or Plus 1a and 1b), the only way is by presenting a recent (less than one year old) DELE or SIELE certificate of the corresponding language level. In those cases, the result of the language level test from the Language Center does **NOT** grant an exemption.
- \* Native speakers are students who have obtained their A-level diploma (secondary school) or equivalent:
- in an institution where the target language is used as the language of instruction or
- in a country where the target language is the official language used in the educational system

Please read the instructions on the next page and fill in the form