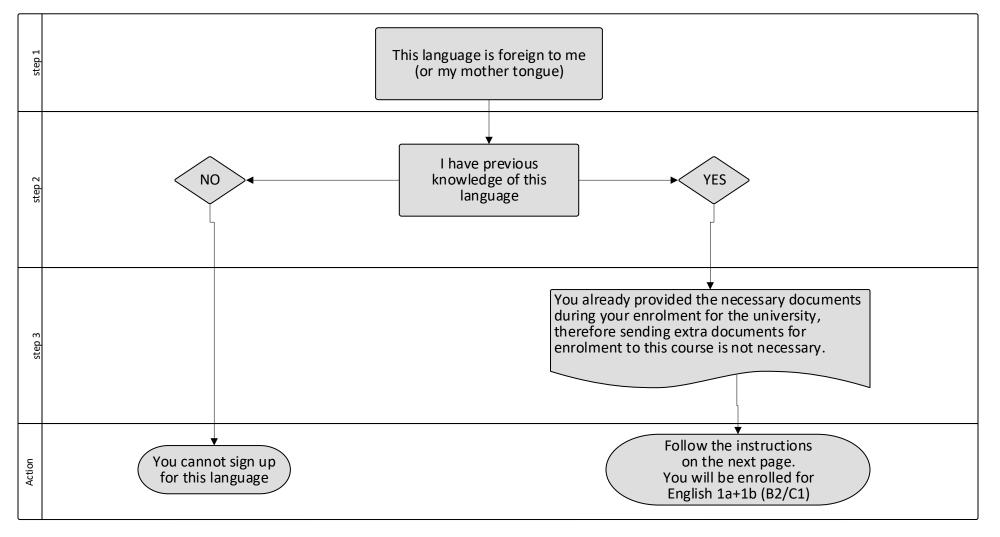

## Procedure

- 1. Follow the steps as indicated in the flow chart and fill in the form.
- 2. The secretariat will enrol you in Progress or you will be contacted for further information.

3. The secretariat will enrol you in a seminar group in Brightspace (only if group enrolment for your language is applicable)