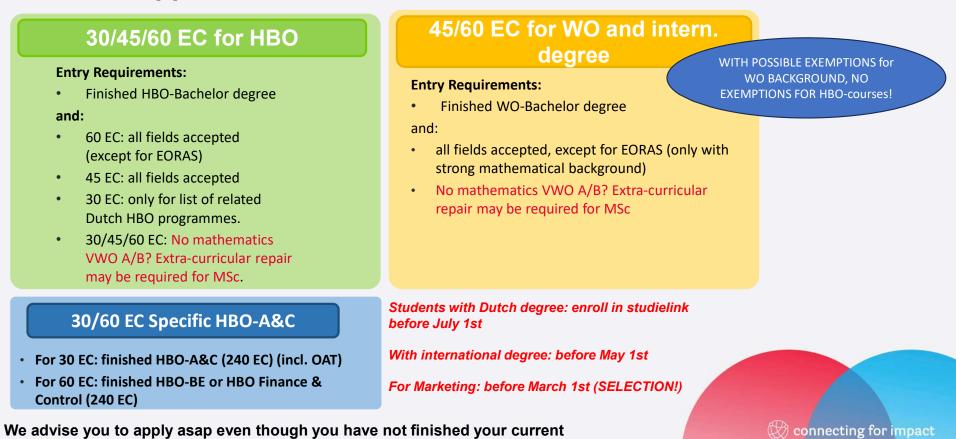

## 2. Our Pre-Master Programmes

For WO students and international degrees

> 14 programmes plus EORAS

> > 🛞 connecting for impact

### HBO 30/45 EC

Marketing (selection!)

30 EC for 'related' HBO background, see admissions table 30 EC

- Business Administration

   Change Management
  - Health
  - Management Accounting & Control
  - Small Business & Entrepreneurship
  - Strategic Innovation Management
- Human Resource Management
- International Business & Management
- International Financial Management
- Supply Chain Management / Technology & Operations Management

45 EC

- Economic Development & Globalization
- Finance

60 EC

- Accountancy & Control
- Economics for HBO (NEW in 2024-2025)

## WO & internat.diploma 45 EC (minus exemptions)

- Marketing (selection!)
- Business Administration
  - Change Management
  - Health
  - Management Accounting & Control
  - Small Business & Entrepreneurship
  - Strategic Innovation Management
- Human Resource Management
- International Business & Management
- International Financial Management
- Supply Chain Management / Technology & Operations Management
- Economic Development & Globalization
- Finance

#### 60 EC (minus exemptions)

- Accountancy & Control
- EORAS (Econometrics, Operations Research & Actuarial Studies)