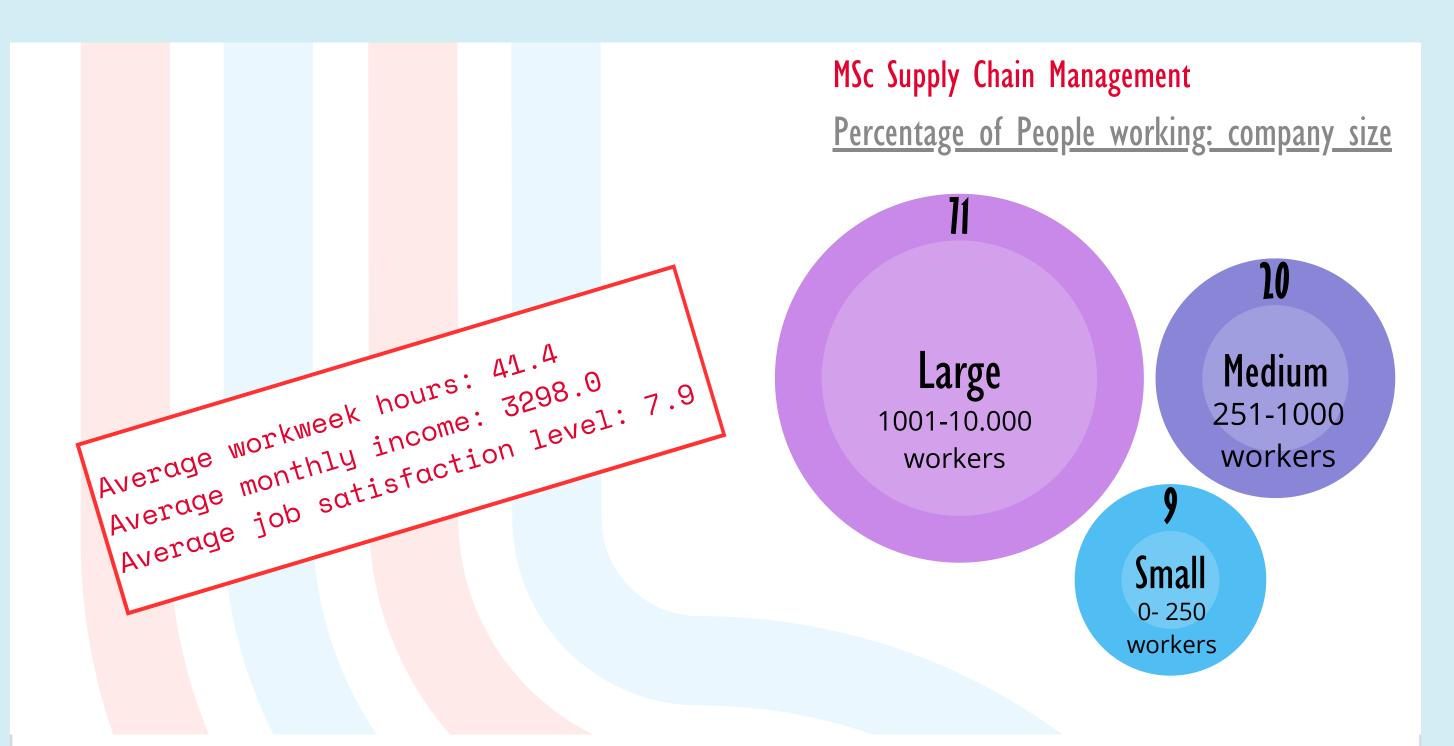

# MSc Supply Chain Management (SCM)





FEB Career Services



### Prior Bachelor degree

BSc. Business Administration/Bedrijfskunde - Accountancy & Controlling BSc. Business Administration/Bedrijfskunde - Technology Management BSc. Business Administration/Bedrijfskunde - Business and Management BSc. International Business BSc. International Business BSc. Economics and Operations Research BSc. Economics and Business Economics - Economics BSc. Economics and Business Economics - Business Economics I obtained a Bachelor's degree certificate at the University of...



### MSc Supply Chain Management <u>Prospective Employment Sectors</u>

For Profit Corporation / Company Government / Public Institution or agency



# MSc SCM- Activities during study: Activity % Side Job (non- study related) 24% A committee 13% Study Abroad I2% Graduation project or inter