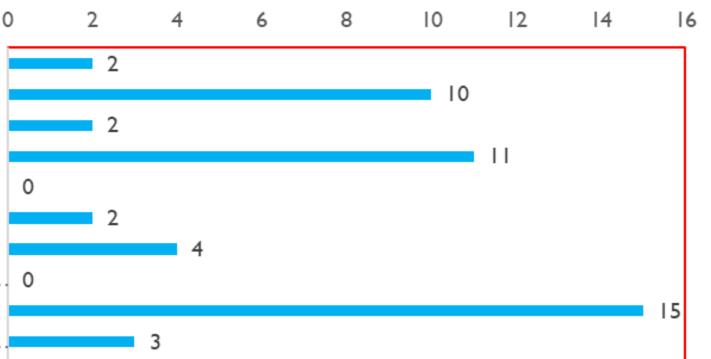

### MSc Supply Chain Management <u>Prospective Employment Sectors</u>

For Profit Corporation / Company Government / Public Institution or agency