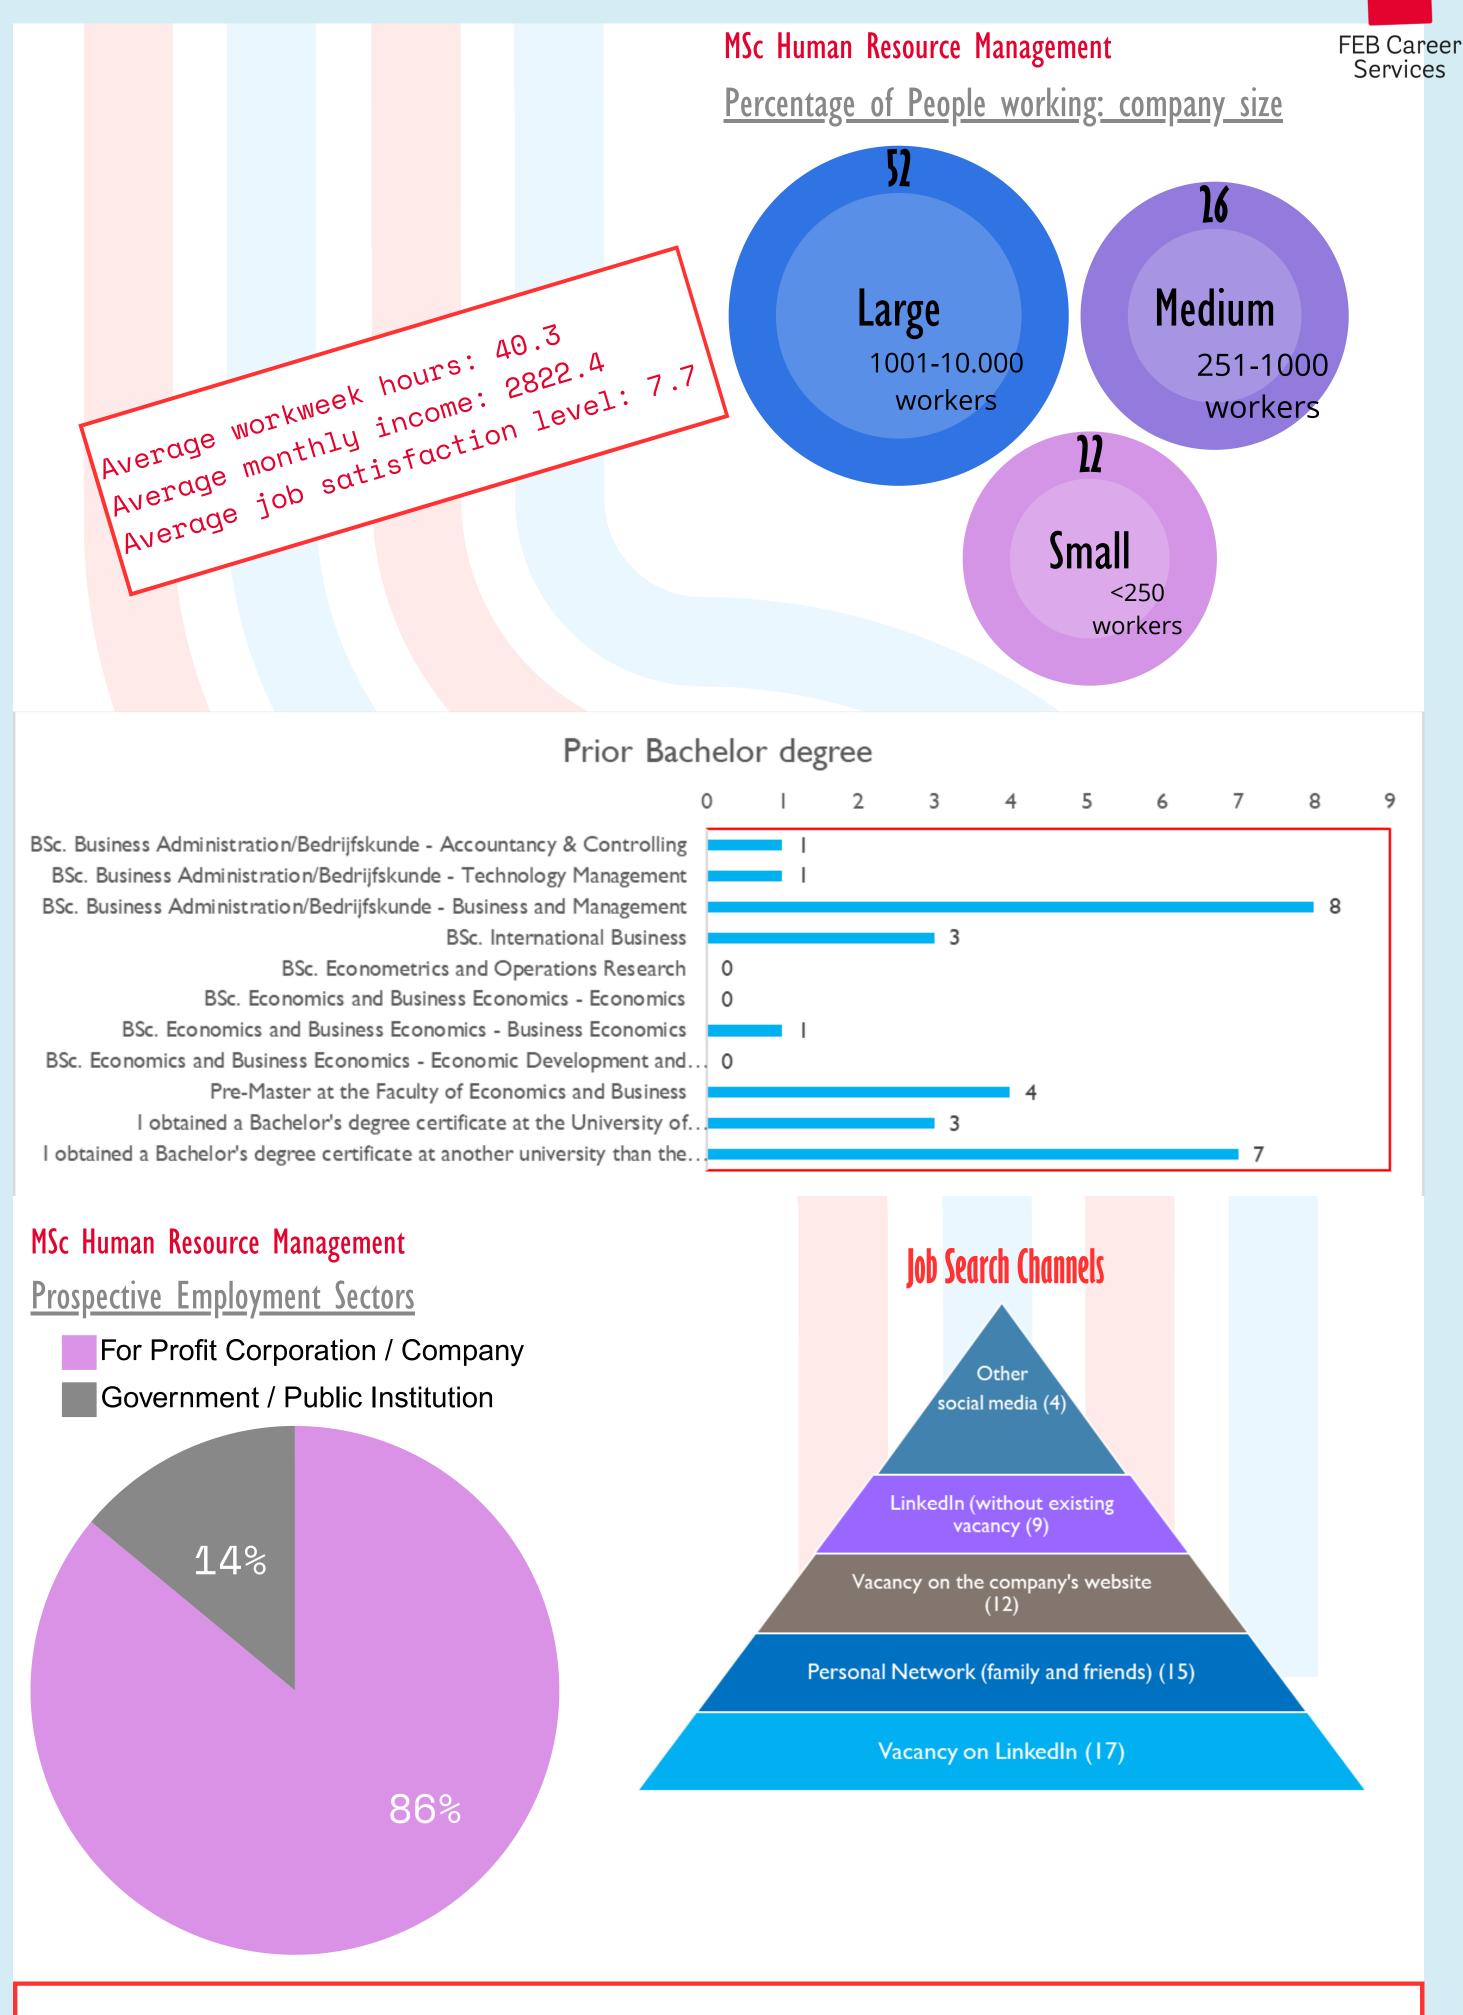

Note: these insights are based on alumni questionnaires, referring to their first job after graduation