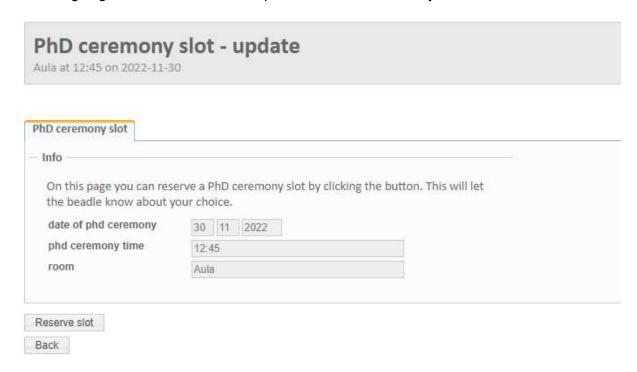

## PhD ceremony calendar

2. Select 3 months ahead: in the example November 2022

**3.** The reservation time you choose, the green ones are available, will be shown as *shaded* text

You are going to make a reservation/update for a PhD ceremony slot: