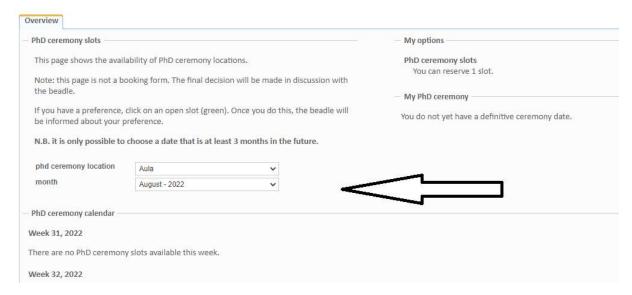

## PhD ceremony calendar

2. Select 3 months ahead: in the example November 2022

**3.** The reservation time you choose, the green ones are available, will be shown as *shaded* text

You are going to make a reservation/update for a PhD ceremony slot: