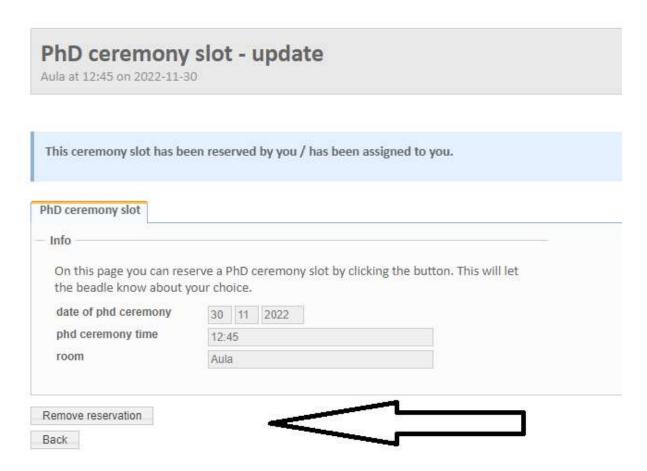

## Confirm the reservation for the 2<sup>nd</sup> time:

This reservation can be removed:

- 1., You can only reserve 1 slot
- 2., A Phd ceremony date can only be reserved when the dean has approved the assessment committee and when the thesis has been sent to the assessment committee by the beadle of the graduate school. So the date can be changed until this is definite.
- 3., You've now made a RESERVATION. The date is not definite yet..

The Phd ceremony date is confirmed when the titlepage is approved by the PhD degree registration office and the thesis is approved by the assessment committee.