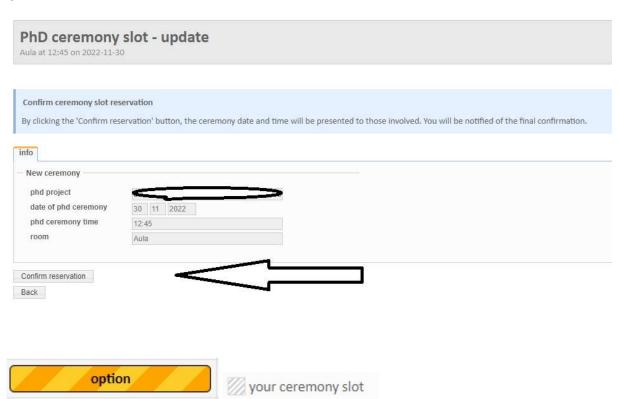

## Confirm the reservation for the 2<sup>nd</sup> time:

This reservation can be removed:

- 1., You can only reserve 1 slot
- 2., A Phd ceremony date can only be reserved when the dean has approved the assessment committee and when the thesis has been sent to the assessment committee by the beadle of the graduate school. So the date can be changed until this is definite.
- 3., You've now made a RESERVATION. The date is not definite yet..

The Phd ceremony date is confirmed when the titlepage is approved by the PhD degree registration office and the thesis is approved by the assessment committee.