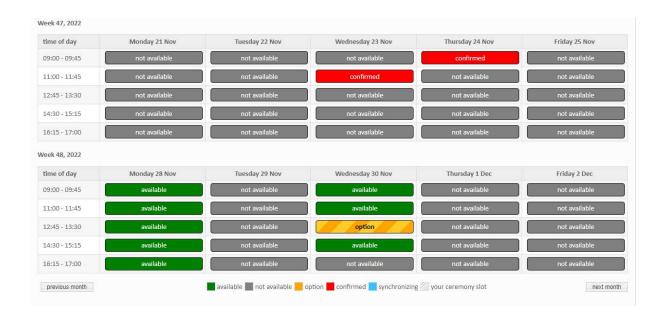

## PhD ceremony calendar

2. Select 3 months ahead: in the example November 2022

**3.** The reservation time you choose, the green ones are available, will be shown as *shaded* text

You are going to make a reservation/update for a PhD ceremony slot:

## **4.** Availability ceremony location(s)

### Aula:

On Monday EVERY Faculty

On <u>Tuesday</u> only FSE (Faculty of Science and Engineering)

On Wednesday only MS (Medical Science)

On Thursday all faculties except MS and FSE

On Friday the ceremony location is NOT available for PhD ceremonies

### De Beurs:

The ceremony location only for CF (Campus Fryslân) is available on  $\underline{\text{Wednesday}}$ ,  $\underline{\text{Thursday}}$  and  $\underline{\text{Friday}}$ .