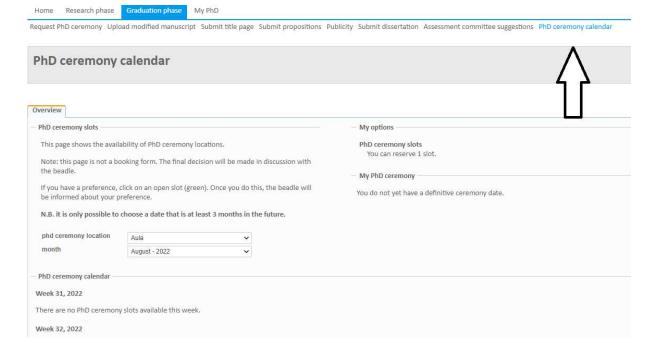

### Go to Graduation phase:

### Go to PhD ceremony calendar:

## PhD ceremony calendar

2. Select 3 months ahead: in the example November 2022

**3.** The reservation time you choose, the green ones are available, will be shown as *shaded* text

You are going to make a reservation/update for a PhD ceremony slot: