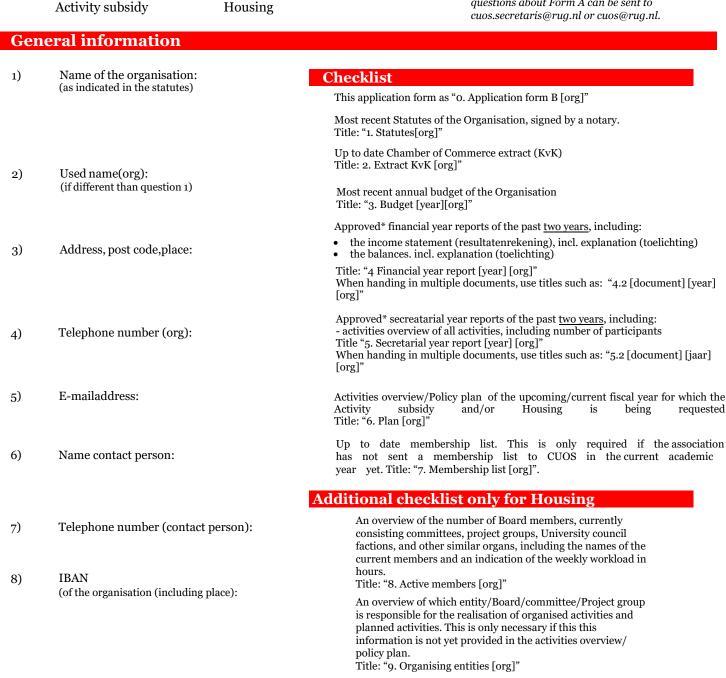

# Application form for the Activity subsidy and Housing

#### Procedure:

BEFORE the 1st of Feburary email this application form and all necessary documents to cuos.aanvraag@rug.nl.

Attention: All documents that are sent in need to have document names as indicated in the checklist.

### Please only send in documents as a pdf or excel!

This application is for:

\*Approved documents are documents that have been approved by a General Members Assembly/Meeting (for associations) or a Supervisory Board (for foundations).